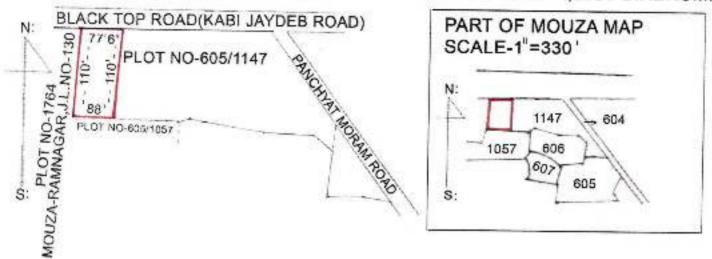

That the aforesaid land herein being conveyed is shown in Deed Plan is annexed herewith and marked with Red Boarder and the same is a part of this Deed.

# The property is butted and bounded as follows:-

ON NORTH: Black Top Road (Kabi Jaydeb Road).

ON SOUTH: Land of Manab Paul, Plot No. 605/1057 (Mouza - Kamarpara).

ON EAST: Vacant Land, Plot No. 605/1147 (Mouza - Kamarpara).

ON WEST: Land of Manab Paul, Plot No. 1764 (Mouza - Ramnagar, J.L.

No.-130).

7

Addl. Dist. Sub-Registrate Bolour, Birbhum

3 MAY ZOTE

IN WITHNESS WHEREOF THE VENDORS have hereunto set and subscribed their hands and scals of the day, month and year first above written.

3 8 MAY 2018

PLAN OF MOUZA-KAMARPARA, J.L.NO-131.P.S.-ILLAMBAZAR, DIST-BIRBHUM.

PURCHASER-NARAYAN CHANDRA PAUL, SON OF LATE TOKANI PRASAD PAUL.
10,NEW BIKRAMGARH, PO & P.S.-JADAVPUR, KOLKATA-700032.
VENDOR-RAM HANSDA SON OF LATE MONGLA HANSDA, VILL-GOPALNAGAR,
P.O-DARANDA, P.S.-ILLAMBAZAR, DIST-BIRBHUM, PIN-731236.
SCHEDULE OF THE PROPERTY

DIST-BIRBHUM, P.S.-ILLAMBAZAR, A.D.S.R.O-BOLPUR, MOUZA-KAMARPARA, J.L.NO-131, L.R.DAG NO-605/1147, L.R.KHATIAN-1053.

PLOT NO

CLASSIFICATION

AREA

L.R.DAG NO-605/1147

BAID

21 SHATAKS OUT OF 84 SHATAKS THE BRODER OF SELLING LAND IS MARKEDAS RED COLOUR.

THE PROPERTY IS BUTTED AND BOUNDED BY:ON NORTH-BLACK TOP ROAD(KABI JAYDEB ROAD).
ON SOUTH-LAND OF MANAB PAUL, PLOT NO-605/1057(MOUZA-KAMARPARA).
ON EAST-VACANT LAND, PLOT NO-605/1147(MOUZA-KAMARPARA).
ON WEST-LAND OF MANAB PAUL, PLOT NO-1764(MOUZA-RAMNAGAR,
J.L.NO-130).